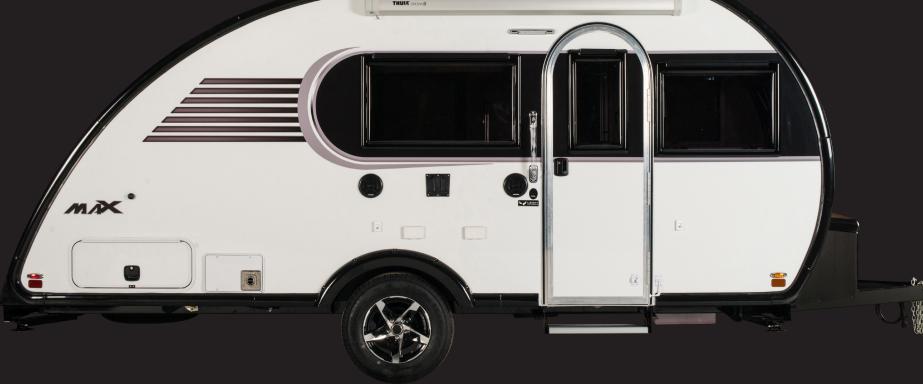

#### **Overall Length**

21'

**Dry Weight** 

**Overall Width** 

6'7"

**GVWR** 

**Interior Height** 

**Tongue Weight** 

3,010 lbs. 310 lbs.

4,000 -4,200 lbs.