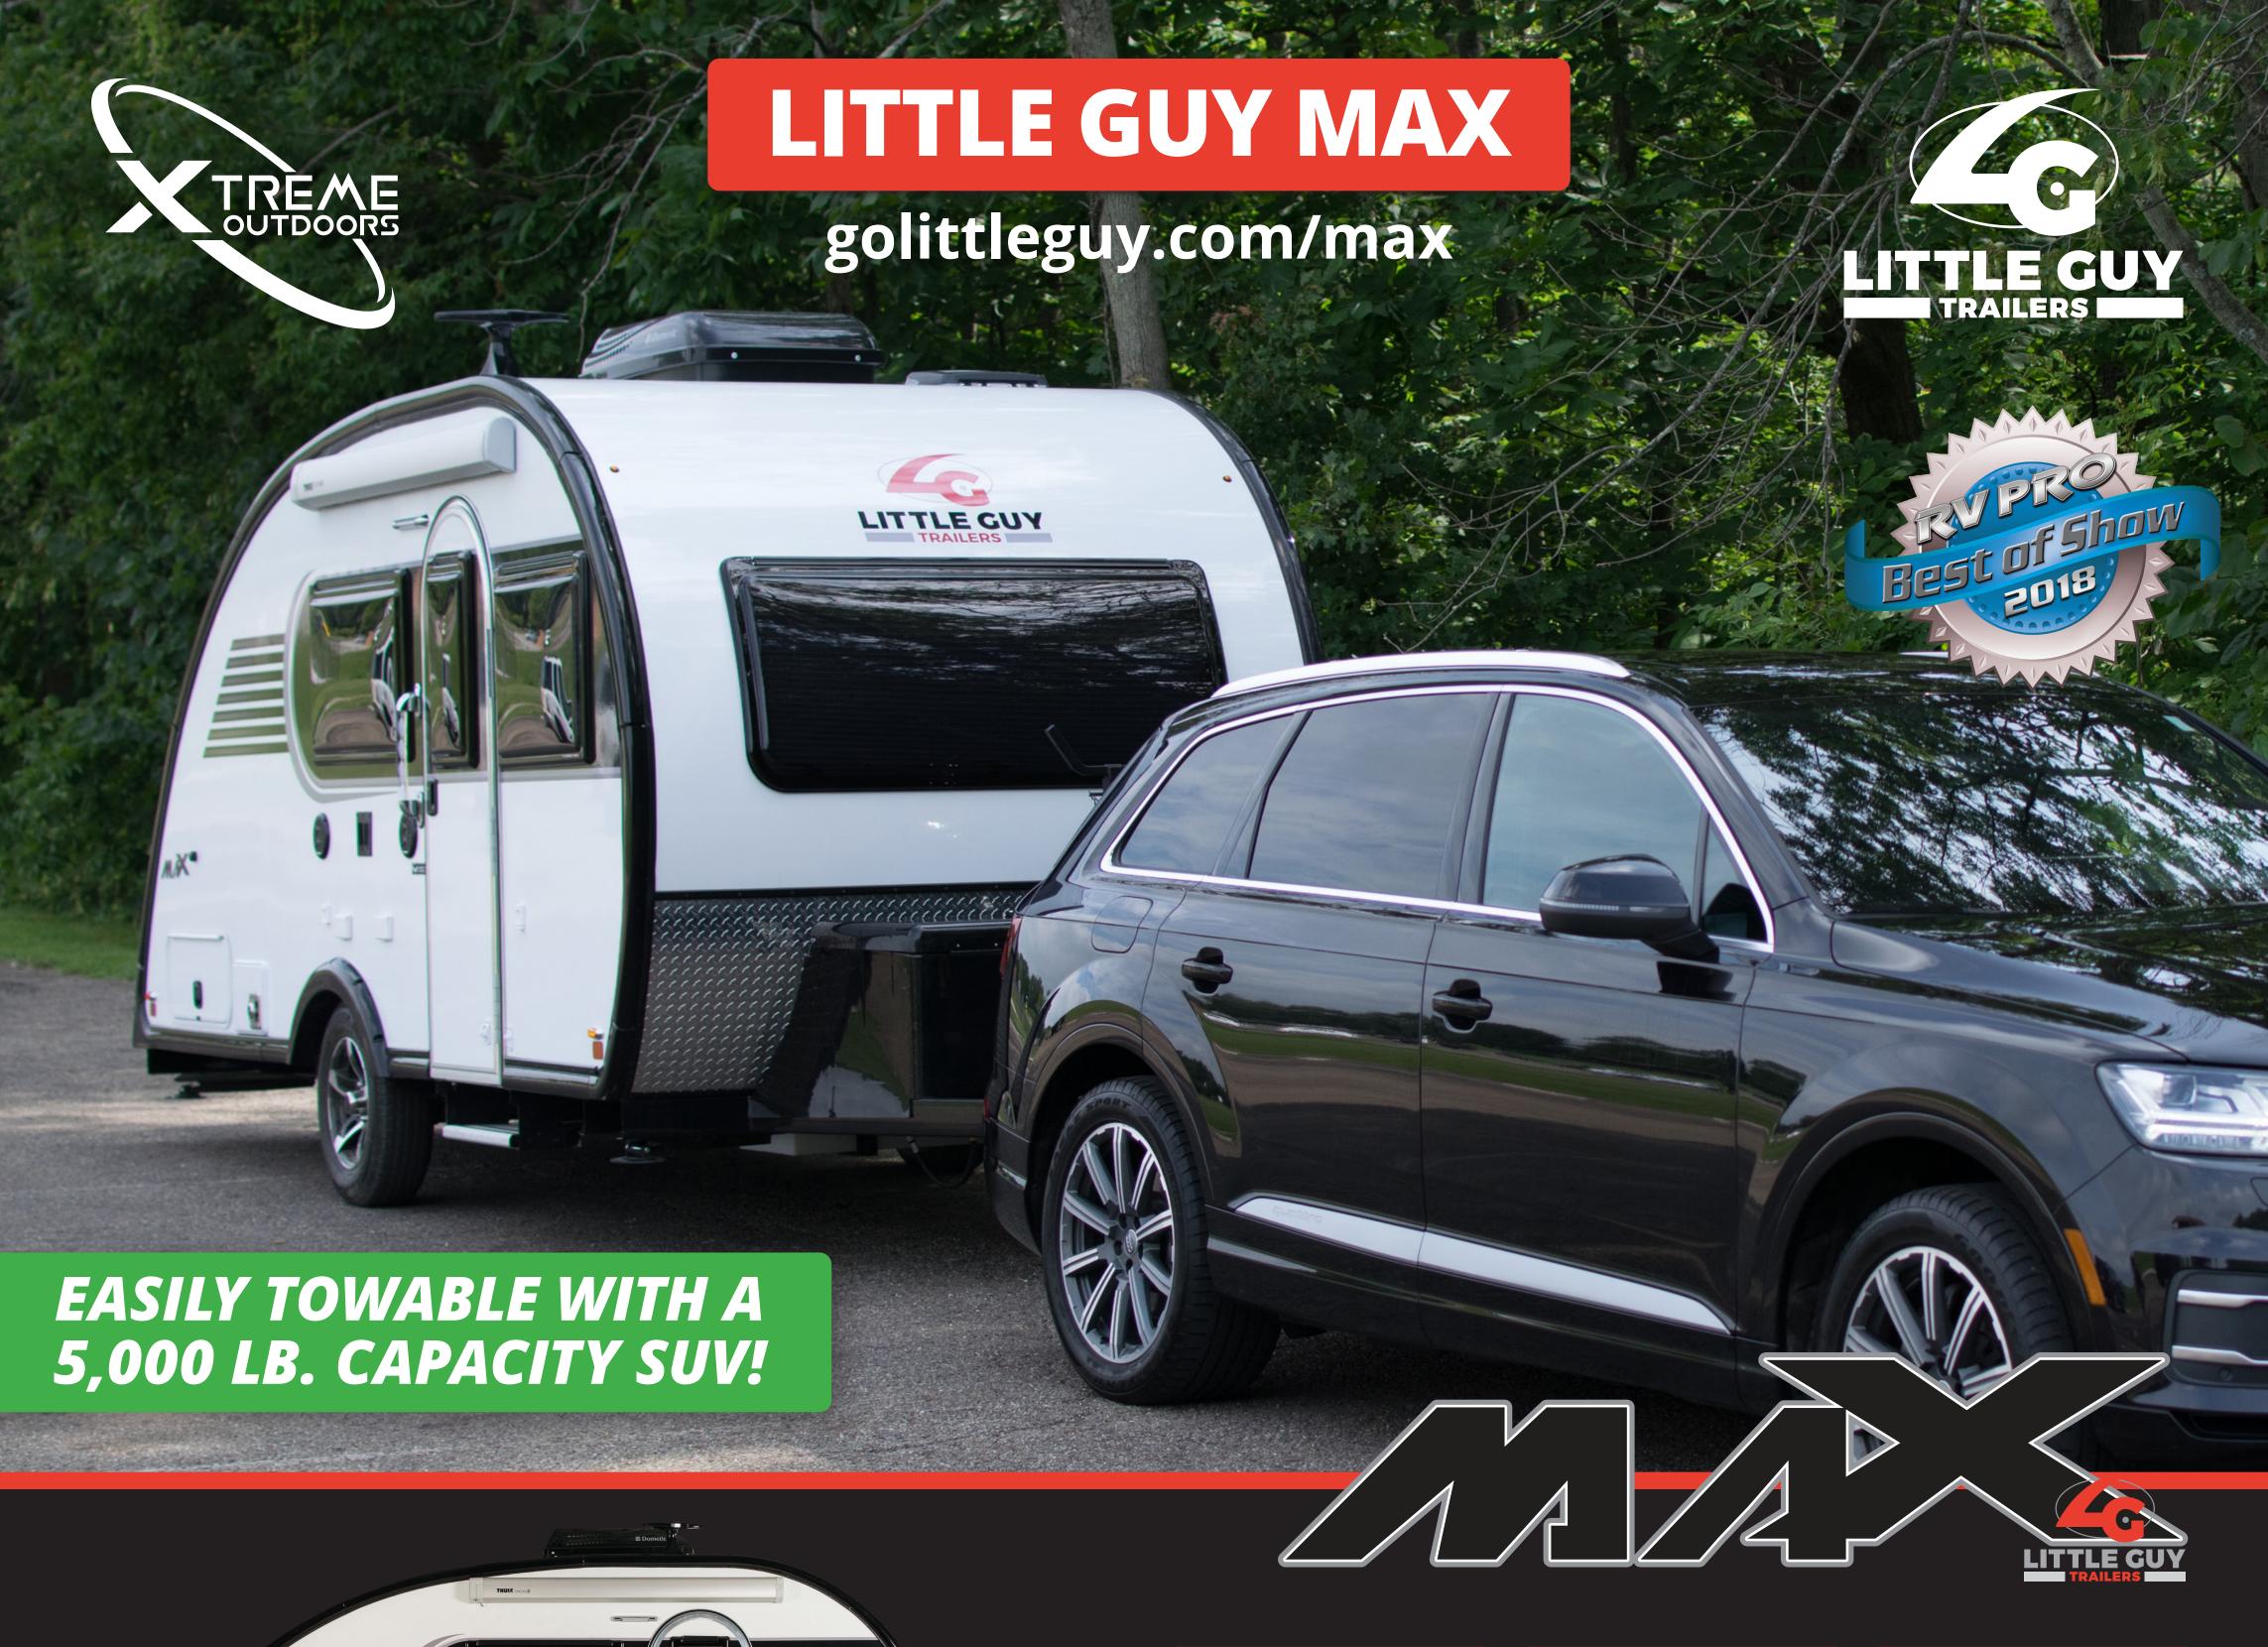

#### **Overall Length**

21'

**Dry Weight** 

**Overall Width** 

6'7"

**GVWR** 

**Interior Height** 

**Tongue Weight** 

3,010 lbs. 310 lbs.

4,000 -4,200 lbs.