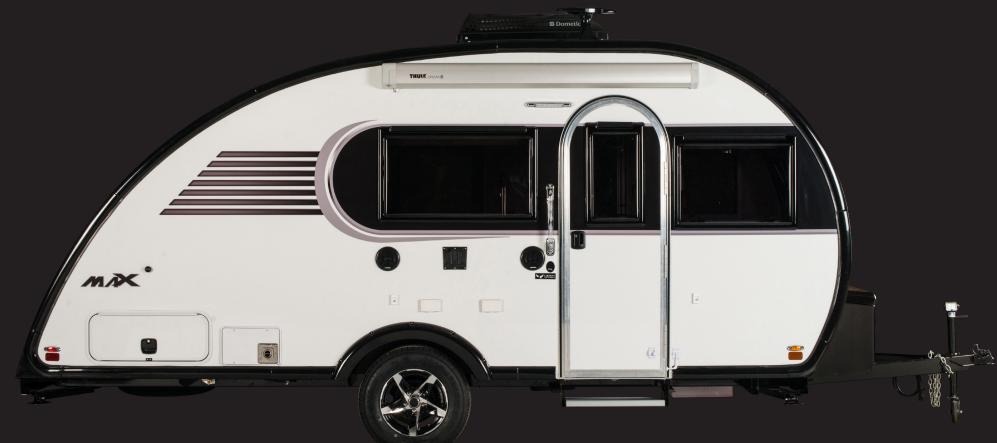

# **EXTERIOR FEATURES**

#### CONSTRUCTION

Aluminum Cage Construction
 Seamless Fiberglass Roof
 Azdel Built in to Sidewalls & Roof

#### **COMFORT & CONVENIENCE**

 Exterior HDTV Mount with All-Weather Speakers
 4 Crank-down Leveling Jacks

Tubular Steel Chassis with Automovtive Powder Coating 2" Square Rear Receiver
Hot/Cold Exterior Shower

#### PEACE OF MIND

Locking Propane/Battery Tub
Warranty: 3 Year Struct., 1 Year Base
15" Premium Kenda Tires with 24/7/365 Roadside Assistance

#### CONNECTIVITY

110/USB Outlets Throughout
25 ft. All-Weather Power Cord
Pre-Wired for Solar
Pre-Wired for Backup Camera

#### **PASS-THROUGH STORAGE**

 30+ Cubic Ft. of Storage Space
 13"x30" Storage Door with Slam Latches and Magnetic Holders
 LED Light Built In

### LED LIGHTING

LED Porch Lighting
LED-lit Aluminum Entry Step
LED-lit Entry Door Handle
LED Marker Lights