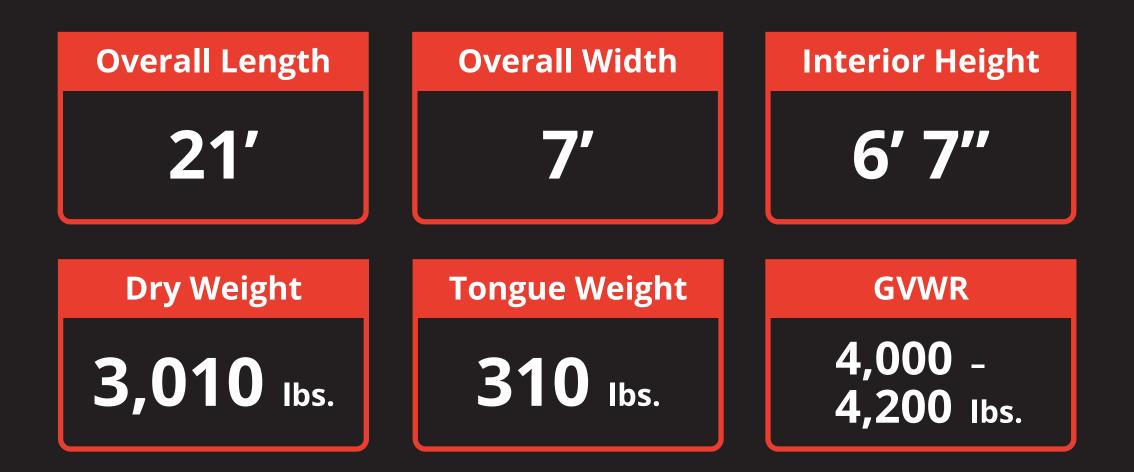

## LITTLE GUY MAX

#### golittleguy.com/max





MX





# **EXTERIOR FEATURES**

#### CONSTRUCTION



Aluminum Cage Construction
 Seamless Fiberglass Roof
 Azdel Built in to Sidewalls & Roof

#### **COMFORT & CONVENIENCE**



 Exterior HDTV Mount with All-Weather Speakers
 4 Crank-down Leveling Jacks

Tubular Steel Chassis with Automovtive Powder Coating 2" Square Rear Receiver
Hot/Cold Exterior Shower

#### PEACE OF MIND



Locking Propane/Battery Tub
Warranty: 3 Year Struct., 1 Year Base
15" Premium Kenda Tires with 24/7/365 Roadside Assistance

#### CONNECTIVITY



110/USB Outlets Throughout
25 ft. All-Weather Power Cord
Pre-Wired for Solar
Pre-Wired for Backup Camera

#### **PASS-THROUGH STORAGE**



 30+ Cubic Ft. of Storage Space
 13"x30" Storage Door with Slam Latches and Magnetic Holders
 LED Light Built In

### LED LIGHTING



LED Po