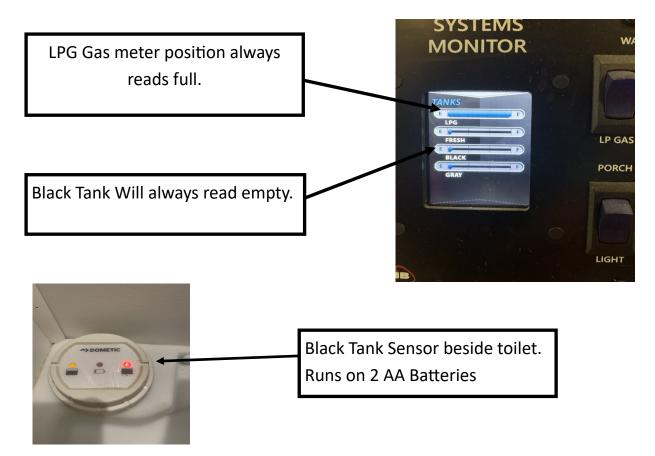

The LPG (Gas) and Black Tank meter on the Systems Monitor is not functional on these models.

## **Description:**

On early models of the LG Max and Mini Max. The display was a generic model that indicated as if it was reading both LPG and Black Tank levels. However, the unit was not capable of being connected to either system. Future models will have the display screen corrected, showing only systems that are monitored. The Black Tank has a monitor built into it, next to the toilet. (See photo)